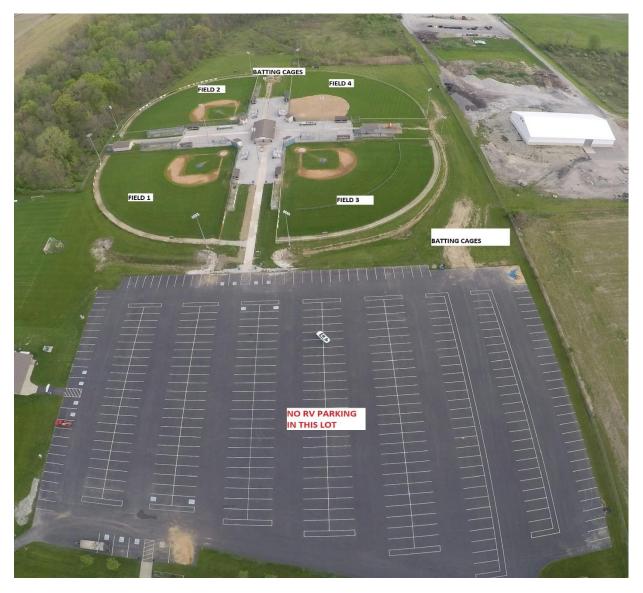

### Arrival Date & Time:

Arrival date is Friday, July 14 at 3:00 pm. Wabash Little League plays at the Field of Dreams (Morrett Sports Complex) – located at **10 Water Ridge Parkway Wabash, IN**. Coaches meeting will be at 3:30 pm in the pavilion located on the north east side of the complex. Rosters, certified tournament affidavits, copied birth certificates, maps – showing league boundaries/participants residency, and pitching records should be turned in to the tournament officials at this meeting. Opening ceremonies will begin at 4:30 pm.

### WELCOME TO WABASH LITTLE LEAGUE

- 1. Our facility is non-smoking as you pass through the main gate.
- 2. No alchol allowed at the Facility.
- 3. Pets are not permitted around the spectator areas or playground area.
- 4. For specific pet rules, please contact Wabash LL President Bryan Dillon
- 5. Full concessions will be aviailble the entire Tournament.
- 6. We have 7 batting cages on-site.
- 7. Wabash LL has a Zero Tolerance Policy concerning behavoir of all who visit our facilty. The policy is available on our website: <a href="http://www.wabashlittleleague.org">www.wabashlittleleague.org</a>
- 8. Ice Water will be provided in each dugout.