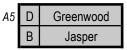

## POOL A - 6 TEAM QUALIFIER SEGMENT - 4 TEAMS ADVANCE

EACH TEAM PLAYS A MINIMUM OF 3 GAMES

LETTERS DESIGNATE TEAMS FROM THE DRAW LIST

| I | В | Jasper |
|---|---|--------|

| GM   | DAY  | DATE | TIME      | SITE OR LOCATION |
|------|------|------|-----------|------------------|
| A1   | THUR | 7/6  | 1:00 PM   | Bohnert Park     |
| A2   | THUR | 7/6  | 3:00 PM   | Bohnert Park     |
| A3   | THUR | 7/6  | 5:00 PM   | Bohnert Park     |
| A4   | FRI  | 7/7  | 1:00 PM   | Bohnert Park     |
| A5   | FRI  | 7/7  | 3:00 PM   | Bohnert Park     |
| A6   | FRI  | 7/7  | 5:00 PM   | Bohnert Park     |
| A7   | SAT  | 7/8  | 10:00 AM  | Bohnert Park     |
| A8   | SAT  | 7/8  | 12:00 PM  | Bohnert Park     |
| A9   | SAT  | 7/8  | 2:00 PM   | Bohnert Park     |
| . 10 | , ti | .,0  | 2.001 101 | 2551(1 and       |

## **WINNER ADVANCES TO**

| Α | DIST. 8  | Zionsville Little League  |
|---|----------|---------------------------|
| В | DIST. 13 | Jasper Little League      |
| C | DIST. 1  | Hobart Little League      |
| D | DIST. 12 | Greenwood Little League   |
| E | DIST. 10 | Foster Park Little League |
| F | DIST. 5  | HYR Little League         |