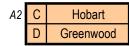

## POOL A - 6 TEAM QUALIFIER SEGMENT - 4 TEAMS ADVANCE

EACH TEAM PLAYS A MINIMUM OF 3 GAMES

LETTERS DESIGNATE TEAMS FROM THE DRAW LIST

| I | В | Jasper |
|---|---|--------|

| GM   | DAY  | DATE | TIME      | SITE OR LOCATION |
|------|------|------|-----------|------------------|
| A1   | THUR | 7/6  | 1:00 PM   | Bohnert Park     |
| A2   | THUR | 7/6  | 3:00 PM   | Bohnert Park     |
| A3   | THUR | 7/6  | 5:00 PM   | Bohnert Park     |
| A4   | FRI  | 7/7  | 1:00 PM   | Bohnert Park     |
| A5   | FRI  | 7/7  | 3:00 PM   | Bohnert Park     |
| A6   | FRI  | 7/7  | 5:00 PM   | Bohnert Park     |
| A7   | SAT  | 7/8  | 10:00 AM  | Bohnert Park     |
| A8   | SAT  | 7/8  | 12:00 PM  | Bohnert Park     |
| A9   | SAT  | 7/8  | 2:00 PM   | Bohnert Park     |
| . 10 | , ti | .,0  | 2.001 101 | 2551(1 and       |

## **WINNER ADVANCES TO**

| Α | DIST. 8  | Zionsville Little League  |
|---|----------|---------------------------|
| В | DIST. 13 | Jasper Little League      |
| C | DIST. 1  | Hobart Little League      |
| D | DIST. 12 | Greenwood Little League   |
| E | DIST. 10 | Foster Park Little League |
| F | DIST. 5  | HYR Little League         |