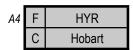

## POOL A - 6 TEAM QUALIFIER SEGMENT - 4 TEAMS ADVANCE

EACH TEAM PLAYS A MINIMUM OF 3 GAMES

LETTERS DESIGNATE TEAMS FROM THE DRAW LIST

| I | В | Jasper |
|---|---|--------|

| GM   | DAY  | DATE | TIME      | SITE OR LOCATION |
|------|------|------|-----------|------------------|
| A1   | THUR | 7/6  | 1:00 PM   | Bohnert Park     |
| A2   | THUR | 7/6  | 3:00 PM   | Bohnert Park     |
| A3   | THUR | 7/6  | 5:00 PM   | Bohnert Park     |
| A4   | FRI  | 7/7  | 1:00 PM   | Bohnert Park     |
| A5   | FRI  | 7/7  | 3:00 PM   | Bohnert Park     |
| A6   | FRI  | 7/7  | 5:00 PM   | Bohnert Park     |
| A7   | SAT  | 7/8  | 10:00 AM  | Bohnert Park     |
| A8   | SAT  | 7/8  | 12:00 PM  | Bohnert Park     |
| A9   | SAT  | 7/8  | 2:00 PM   | Bohnert Park     |
| . 10 | , ti | .,0  | 2.001 101 | 2551(1 and       |

## **WINNER ADVANCES TO**

| Α | DIST. 8  | Zionsville Little League  |
|---|----------|---------------------------|
| В | DIST. 13 | Jasper Little League      |
| C | DIST. 1  | Hobart Little League      |
| D | DIST. 12 | Greenwood Little League   |
| E | DIST. 10 | Foster Park Little League |
| F | DIST. 5  | HYR Little League         |