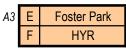

## POOL A - 6 TEAM QUALIFIER SEGMENT - 4 TEAMS ADVANCE

EACH TEAM PLAYS A MINIMUM OF 3 GAMES

LETTERS DESIGNATE TEAMS FROM THE DRAW LIST

| I | В | Jasper |
|---|---|--------|

| GM   | DAY  | DATE | TIME      | SITE OR LOCATION |
|------|------|------|-----------|------------------|
| A1   | THUR | 7/6  | 1:00 PM   | Bohnert Park     |
| A2   | THUR | 7/6  | 3:00 PM   | Bohnert Park     |
| A3   | THUR | 7/6  | 5:00 PM   | Bohnert Park     |
| A4   | FRI  | 7/7  | 1:00 PM   | Bohnert Park     |
| A5   | FRI  | 7/7  | 3:00 PM   | Bohnert Park     |
| A6   | FRI  | 7/7  | 5:00 PM   | Bohnert Park     |
| A7   | SAT  | 7/8  | 10:00 AM  | Bohnert Park     |
| A8   | SAT  | 7/8  | 12:00 PM  | Bohnert Park     |
| A9   | SAT  | 7/8  | 2:00 PM   | Bohnert Park     |
| . 10 | , ti | .,0  | 2.001 101 | 2551(1 and       |

## **WINNER ADVANCES TO**

| Α | DIST. 8  | Zionsville Little League  |
|---|----------|---------------------------|
| В | DIST. 13 | Jasper Little League      |
| C | DIST. 1  | Hobart Little League      |
| D | DIST. 12 | Greenwood Little League   |
| E | DIST. 10 | Foster Park Little League |
| F | DIST. 5  | HYR Little League         |