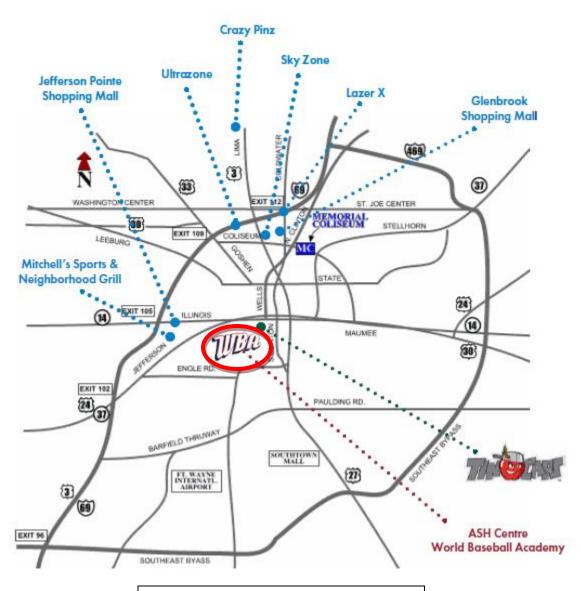

#### **GROUNDS MAP**

\*\*ATTENTION\*\* NO METAL CLEATS PERMITTED ON ASH CENTER BALL FIELDS. MOLDED RUBBER OR TURF SHOES ONLY.

**FACILITY RECOMMENDS SPECTATORS BRING CHAIRS DUE TO LIMITED SEATING** 