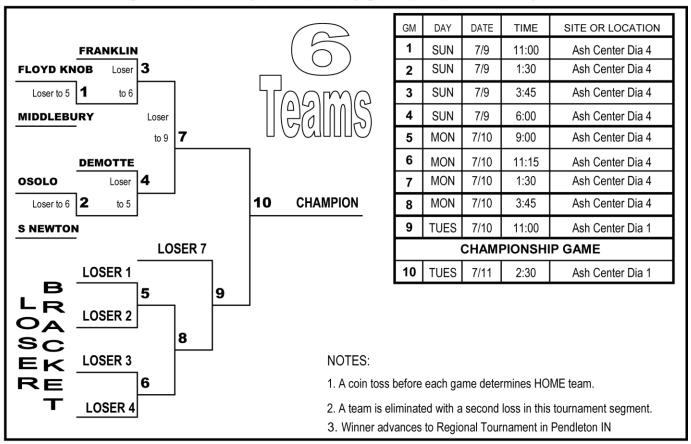

#### **AREA MAP**

WORLD BASEBALL ACADEMY 1701 FREEMAN STREET FORT WAYNE, IN 46802