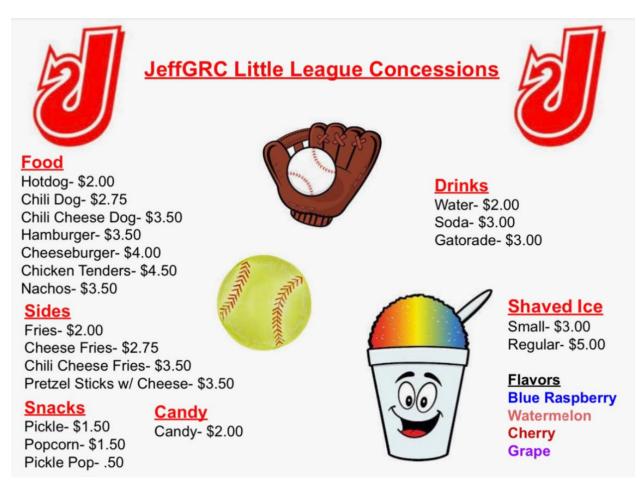

# Concessions

## Located in the center of the park between the main four diamonds

Bathrooms also located around the corner of the main tower