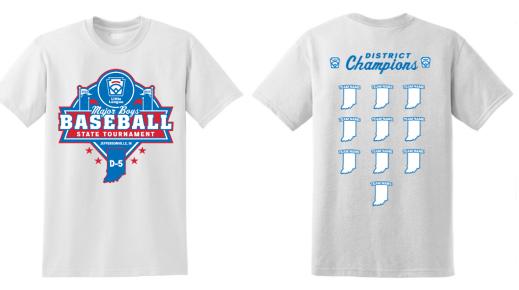

## **Tournament Shirt Pre-order**

## **Pre-order Website Deadline to Order July 16th**

## Description

- 5.5-ounce, 50 cotton/50 polyDryBlend moisture-wicking properties
- Tearaway label
  Non-topstitched, classic width, rib collar
- Non-topstitched, classic while, no conar
  Taped neck and shoulders
  Please note: This product is transitioning from heat transfer labels to tearaway labels. Your order may contain a combination of both labels.