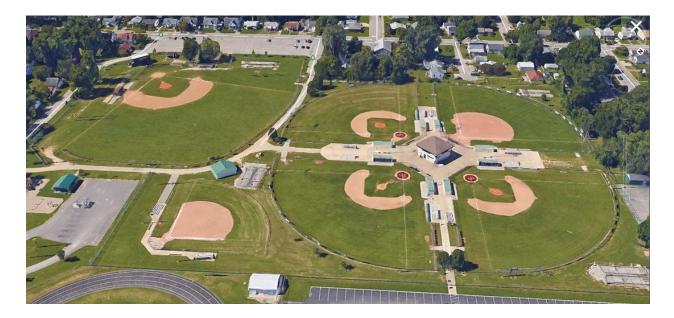

## **Jeff/GRC Little League Information**

Parking located in two main areas

- North side by the large field address: 1503 Varble Ave, Jeffersonville, IN 47130
- South side parking, gate walks directly into the 4 main diamonds (next to Parkview Middle School) address: 1600 Brigman Ave Jeffersonville, IN 47130

## Located in the center of the park between the main four diamonds

Bathrooms also located around the corner of the main tower