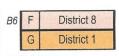

#### POOL B - 4 TEAM QUALIFIER SEGMENT- 2 TEAMS ADVANCE

EACH TEAM PLAYS A MINIMUM OF 3 GAMES

LETTERS DESIGNATE TEAMS FROM THE DRAW LIST.

B1 € District 12 District 8

| B2 | THR | 7/11 | 5:30 PM  | South Haven Little League |
|----|-----|------|----------|---------------------------|
| ВЗ | FRI | 7/12 | 10:30 AM | South Haven Little League |
| B4 | FRI | 7/12 | 3:30 PM  | South Haven Little League |
| B5 | SAT | 7/13 | 8:00 AM  | South Haven Little League |
| B6 | SAT | 7/13 | 1:00 PM  | South Haven Little League |