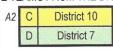

#### POOL A - 4 TEAM QUALIFIER SEGMENT- 2 TEAMS ADVANCE

EACH TEAM PLAYS A MINIMUM OF 3 GAMES FITTERS DESIGNATE TEAMS FROM THE DRAW LIST.

District 6 A1 A В District 14

A3 C District 10 District 6

| A4 | В | District 14 |  |  |
|----|---|-------------|--|--|
|    | D | District 7  |  |  |

| A5 | А | District 6 |
|----|---|------------|
|    | D | District 7 |

District 14 A6 B District 10

| 1 | A6  | SAT     | 7/13    | 3:30 PM | South Haven L |
|---|-----|---------|---------|---------|---------------|
|   | NOT | E: 3 DA | YS - MA | X 2 GAN | IES PER DAY   |