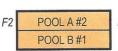

#### CHAMPIONSHIP SEGMENT - SINGLE ELIMINATION - 4 TEAMS

F1 POOLB#2 POOL A #1

Note: Coin toss for each game determines HOME team

Home Team Occupies Third Base Dugout - NO Exceptions Note: A team is eliminated with one loss in this segment.