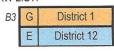

#### POOL B - 4 TEAM QUALIFIER SEGMENT- 2 TEAMS ADVANCE

EACH TEAM PLAYS A MINIMUM OF 3 GAMES

LETTERS DESIGNATE TEAMS FROM THE DRAW LIST.

B1 € District 12 District 8

| B2 | THR | 7/11 | 5:30 PM  | South Haven Little League |
|----|-----|------|----------|---------------------------|
| ВЗ | FRI | 7/12 | 10:30 AM | South Haven Little League |
| B4 | FRI | 7/12 | 3:30 PM  | South Haven Little League |
| B5 | SAT | 7/13 | 8:00 AM  | South Haven Little League |
| B6 | SAT | 7/13 | 1:00 PM  | South Haven Little League |