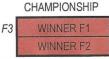

| GM                | DAY | DATE | TIME     | SITE OR LOCATION          |  |  |
|-------------------|-----|------|----------|---------------------------|--|--|
| F1                | SUN | 7/14 | 9:00 AM  | South Haven Little League |  |  |
| F2                | SUN | 7/14 | 11:30 PM | South Haven Little League |  |  |
| CHAMPIONSHIP GAME |     |      |          |                           |  |  |
| F3                | SUN | 7/14 | 3:00 PM  | South Haven Little League |  |  |