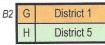

#### POOL B - 4 TEAM QUALIFIER SEGMENT- 2 TEAMS ADVANCE

EACH TEAM PLAYS A MINIMUM OF 3 GAMES

LETTERS DESIGNATE TEAMS FROM THE DRAW LIST.

B1 € District 12 District 8

| B2 | THR | 7/11 | 5:30 PM  | South Haven Little League |
|----|-----|------|----------|---------------------------|
| ВЗ | FRI | 7/12 | 10:30 AM | South Haven Little League |
| B4 | FRI | 7/12 | 3:30 PM  | South Haven Little League |
| B5 | SAT | 7/13 | 8:00 AM  | South Haven Little League |
| B6 | SAT | 7/13 | 1:00 PM  | South Haven Little League |