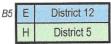

#### POOL B - 4 TEAM QUALIFIER SEGMENT- 2 TEAMS ADVANCE

EACH TEAM PLAYS A MINIMUM OF 3 GAMES

LETTERS DESIGNATE TEAMS FROM THE DRAW LIST.

B1 € District 12 District 8

| B2 | THR | 7/11 | 5:30 PM  | South Haven Little League |
|----|-----|------|----------|---------------------------|
| ВЗ | FRI | 7/12 | 10:30 AM | South Haven Little League |
| B4 | FRI | 7/12 | 3:30 PM  | South Haven Little League |
| B5 | SAT | 7/13 | 8:00 AM  | South Haven Little League |
| B6 | SAT | 7/13 | 1:00 PM  | South Haven Little League |